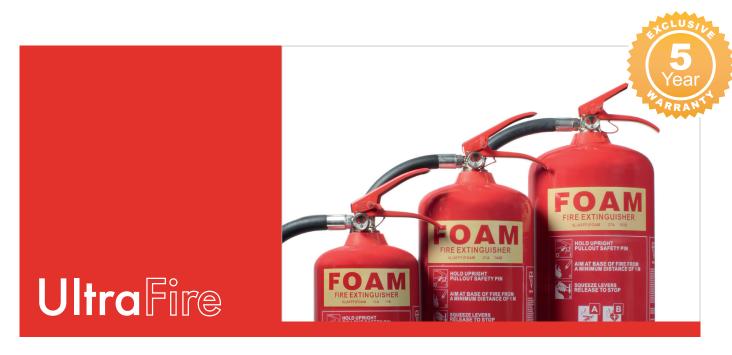

## AFFF Foam Fire Extinguisher

Why foam? More versatile than water, foam extinguishers can be used on both Class A (wood, paper or textiles) and Class B (flammable liquids, e.g. petrol or oil) fires. The blanketing effect of foam spray gives a rapid knock down which smothers the flames and prevents re-ignition.

| TECHNICAL DETAILS | MODEL                | 2ltr Foam   | 6ltr Foam   | 9ltr Foam   |
|-------------------|----------------------|-------------|-------------|-------------|
|                   | SIZE                 | 2ltr        | 6ltr        | 9ltr        |
|                   | FIRE RATING          | 8A, 55B     | 21A, 144B   | 27A, 183B   |
|                   | CHARGED WEIGHT       | 3.6kg       | 9.4kg       | 13.9kg      |
|                   | OPERATING PRESSURE   | 12 bar      | 12 bar      | 12 bar      |
|                   | DISCHARGE TIME       | 10 sec      | 19 sec      | 30 sec      |
|                   | DIMENSIONS (H x Dia) | 395 x 110mm | 520 x 161mm | 580 x 183mm |
|                   | DISCHARGE RANGE      | 5 metres    | 6 metres    | 7 metres    |
|                   | MED APPROVED         | No          | Yes         | Yes         |
|                   | PRODUCT CODE         | UFSF2       | UFSF6       | UFSF9       |